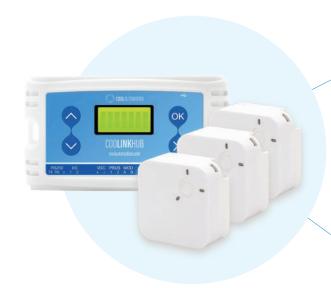

# CoolPlug & CooLinkHub

CoolPlug is a hardware device which, along with CooLinkHub, enables the integration of Split, Multi-Split, or Mini-Split HVAC systems.

CoolPlug can be linked to CooLinkHub via a wired or wireless connection. CoolPlug's wireless capabilities are ideal for retrofit projects, eliminating the need for opening walls and ceilings.