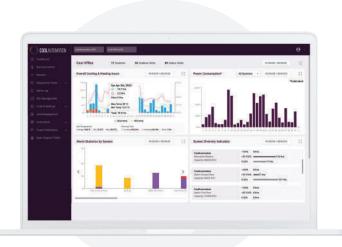

# **Cloud Based Solutions**

Our Cloud-Based Solutions provide a wide range of capabilities, from basic remote HVAC unit control to advanced remote management and service of complex sites with multiple HVAC systems.

## **Advantages**

**Energy Saving** 

Cross-Brand, Cross-Site, Unified Interface

Remote HVAC Control, Monitoring and Diagnostics

Detect System Abnormalities and Avoid Deterioration

Periodic Usage and Performance Reports