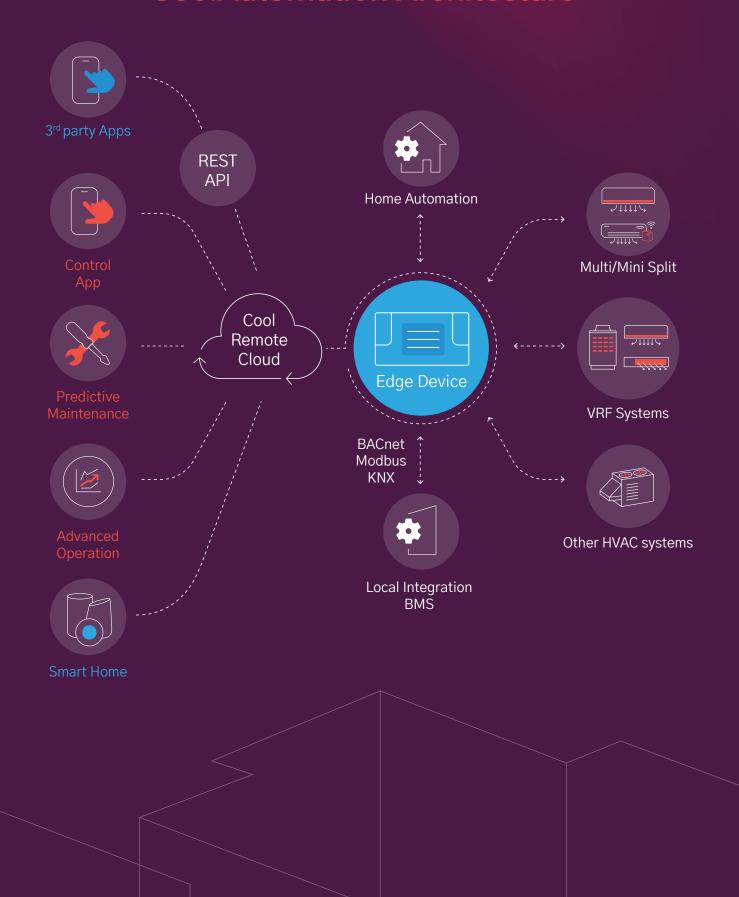

# **CoolAutomation Architecture**

# **Integration Devices**

CoolAutomation offers Plug&Play devices for universal, simple and reliable integration of Home Automation, Building Management Systems, and Cloud Control Applications with all major HVAC brands.

# **Cloud Based Solutions**

Our Cloud-Based Solutions provide a wide range of capabilities, from basic remote HVAC unit control to advanced remote management and service of complex sites with multiple HVAC systems.