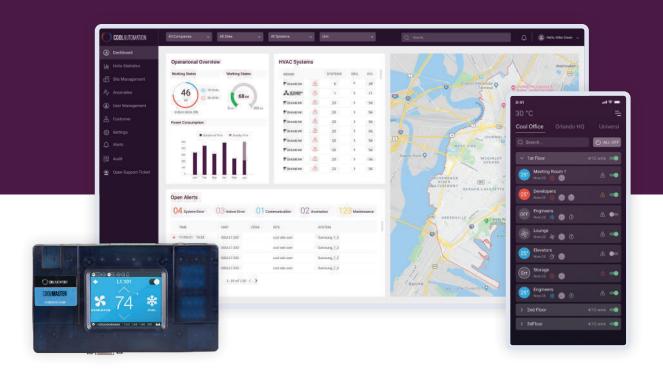

# **Cloud Based Solutions**

Our Cloud-Based Solutions provide a wide range of capabilities, from basic remote HVAC unit control to advanced remote management and service of complex sites with multiple HVAC systems.

## **Advantages**

**Energy Saving** 

Cross-Brand, Cross-Site, Unified Interface

Remote HVAC Control, Monitoring and Diagnostics

Detect System Abnormalities and Avoid Deterioration

Periodic Usage and Performance Reports

Optimize Site HVAC Operations