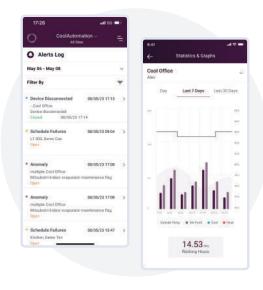

# **Cloud Based Solutions**

Our Cloud-Based Solutions provide a wide range of capabilities, from basic remote HVAC unit control to advanced remote management and service of complex sites with multiple HVAC systems.

## **Advantages**

**Energy Saving** 

Cross-Brand, Cross-Site, Unified Interface

Remote HVAC Control, Monitoring and Diagnostics

Detect System Abnormalities and Avoid Deterioration

Periodic Usage and Performance Reports

# **Predictive Maintenance Packages**

Remotely detect HVAC system anomalies early and before malfunctions occur, and prevent system downtime. By receiving push notifications on abnormal system behavior, you can fix system malfunctions and errors and prevent their deterioration into system failure. Keep your clients' HVAC system at top performance, by setting anomaly rules that are constantly monitored by the HVAC Predictive Maintenance solution. HVAC Predictive maintenance provides another layer of insurance between scheduled maintenance visits, allowing you to optimize these visits.