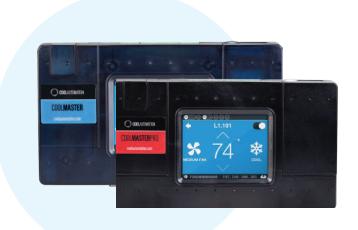

#### **CoolMaster Product Line**

CoolMaster devices enable seamless and universal integration of Home Automation and Building Management System (BMS) with any VRF/VRV HVAC system.

- CoolMaster for most residential and small-medium commercial settings where the number of indoor units is limited.
- CoolMasterPro for large commercial settings, providing local access to technical and operational data.