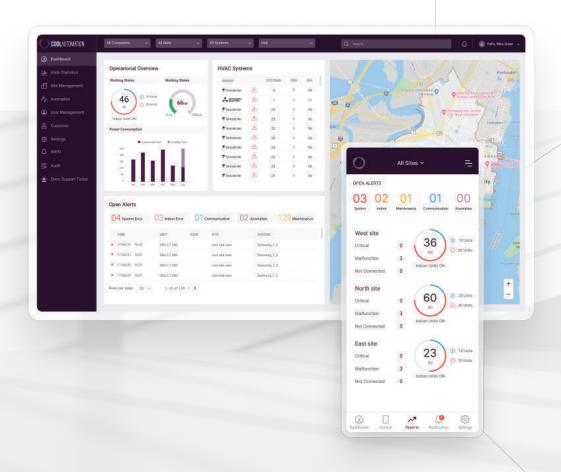

# **Cloud Based Solutions**

Our Cloud-Based Solutions provide a wide range of capabilities, from basic remote HVAC unit control to advanced remote management and service of complex sites with multiple HVAC systems.

## **Advantages**

**Energy Saving** 

Cross-Brand, Cross-Site, Unified Interface

Remote HVAC Control, Monitoring and Diagnostics

Detect System Abnormalities and Avoid Deterioration

Periodic Usage and Performance Reports

Optimize Site HVAC Operations

# **HVAC Operations Packages**

HVAC Operations allow you to be in full control of your HVAC system status across any number of systems, brands, and locations. Control energy and optimize it to ensure efficiency, regulation and compliance. Leveraging innovative machine-learning tools, you can prevent excess power usage, detect performance malfunctions, enforce operational modes, receive alerts, and more. You can also add external sensors and apply automatic logic to the building spaces based on system status and external indoor and outdoor data.